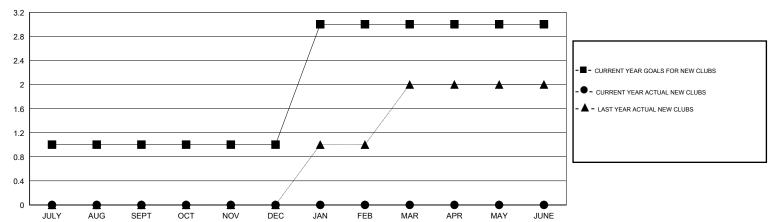

#### GOALS AND ACTUAL NEW CLUBS CUMULATIVE

## GMT: KAMLESH JAIN LOCATION INDIA GMT CA 6

|                       |                  | Clubs     |                  |                  |                       |                    | Members                             |                    |                  |
|-----------------------|------------------|-----------|------------------|------------------|-----------------------|--------------------|-------------------------------------|--------------------|------------------|
| RESULTS FOR 2015-2016 |                  |           |                  |                  | RESULTS FOR 2015-2016 |                    |                                     |                    |                  |
| QUARTER               | NEW CLUB<br>GOAL | NEW CLUBS | DROPPED<br>CLUBS | NET<br>GAIN/LOSS | QUARTER               | NEW MEMBER<br>GOAL | CHARTER AND<br>NEW MEMBERS<br>ADDED | DROPPED<br>MEMBERS | NET<br>GAIN/LOSS |
| JULY/AUG/SEPT         | 1                | 0         | 0                | 0                | JULY/AUG/SEPT         | -30                | 113                                 | 285                | -172             |
| OCT/NOV/DEC           | 0                | 0         | 1                | -1               | OCT/NOV/DEC           | 100                | 5                                   | 73                 | -68              |
| JAN/FEB/MAR           | 2                | 0         | 0                | 0                | JAN/FEB/MAR           | 90                 | 0                                   | 0                  | 0                |
| APR/MAY/JUNE          | 0                | 0         | 0                | 0                | APR/MAY/JUNE          | 50                 | 0                                   | 0                  | 0                |