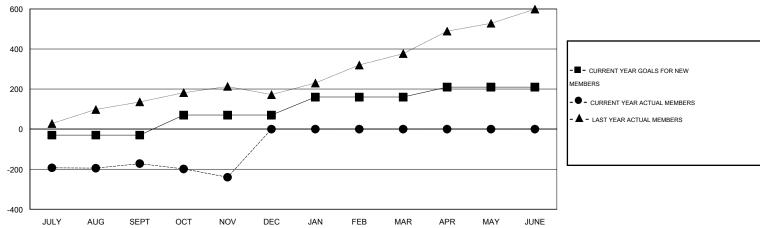

#### GOALS AND ACTUAL MEMBERS CUMULATIVE

| DROPPED CLUBS: 1  DROPPED MEMBERS |     | 20 CLUBS OF 77 ADDED 1 OR MORE<br>NEW MEMBERS | GENDER DISTRIBUTION  MALE 3,367 (69  FEMALE 1,480 (30 | ·     |
|-----------------------------------|-----|-----------------------------------------------|-------------------------------------------------------|-------|
| DECEASED                          | 5   | CLICK HERE FOR HEALTH                         | FAMILY LINIT MEMBERS                                  | 2,946 |
| CLUB CANCELLED 22                 |     | ASSESSMENT DATA                               | FAMILY UNIT MEMBERS                                   | •     |
| OTHER                             | 331 |                                               | HEAD OF HOUSEHOLD                                     | 851   |
| TOTAL                             | 358 |                                               | NON-HEAD OF HOUSEHOLD                                 | 2,095 |

## GMT: KAMLESH JAIN LOCATION INDIA GMT CA 6

|                       |                  | Clubs     |                  |                  |                       |                    | Members                             |                    |                  |
|-----------------------|------------------|-----------|------------------|------------------|-----------------------|--------------------|-------------------------------------|--------------------|------------------|
| RESULTS FOR 2015-2016 |                  |           |                  |                  | RESULTS FOR 2015-2016 |                    |                                     |                    |                  |
| QUARTER               | NEW CLUB<br>GOAL | NEW CLUBS | DROPPED<br>CLUBS | NET<br>GAIN/LOSS | QUARTER               | NEW MEMBER<br>GOAL | CHARTER AND<br>NEW MEMBERS<br>ADDED | DROPPED<br>MEMBERS | NET<br>GAIN/LOSS |
| JULY/AUG/SEPT         | 1                | 0         | 0                | 0                | JULY/AUG/SEPT         | -30                | 113                                 | 285                | -172             |
| OCT/NOV/DEC           | 0                | 0         | 1                | -1               | OCT/NOV/DEC           | 100                | 5                                   | 73                 | -68              |
| JAN/FEB/MAR           | 2                | 0         | 0                | 0                | JAN/FEB/MAR           | 90                 | 0                                   | 0                  | 0                |
| APR/MAY/JUNE          | 0                | 0         | 0                | 0                | APR/MAY/JUNE          | 50                 | 0                                   | 0                  | 0                |